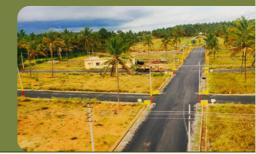

## <u>"Shri. HD Devegowda Layout"</u> <u>Amenities</u>

Fully Developed property with meticulously planned spaces, Beautiful landscape in a secure gated community, Main roads are 12 metres wide, and cross roads are 10 metres wide, Computerised E Khata For Individual Sites, 24\*7 electricity, Street Lights already equipped, Water Supply for Individual Sites, Sanitary Connection for Individual Sites,Overhead Tank, Underground Drainage and Rain Water Drainage, Eco-Friendly Trees Planted and maintained in all streets, Parks and Grounds

### **Project Highlights**

8 acres of vast residential layout DC Converted & Mysore Urban & Rural Approved Plan (MUDA), Computerised E(A) Khata

Vasthu Compliant, Close Proximity to Historical Sites, SBI (CRP) LIC Loan Legal Approved.

500 metres away from Hasan To Bangalore Highway.

Close Proximity to Bargur Circle & Just 2 km Drive From to Channarayapatna town. Walkable distance to Canara Bank, Surrounded by Many Residential Layouts.