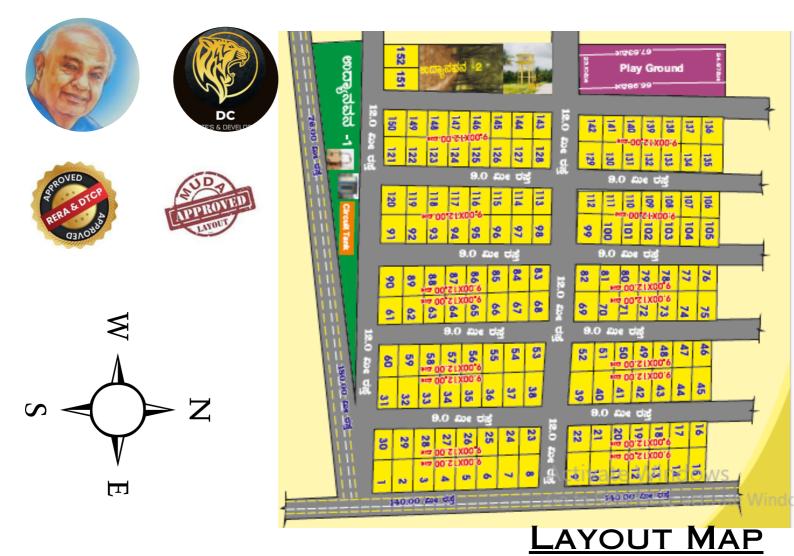

# "Shri. HD Devegowda Layout"

#### Located in:

Hassan District Channarayapatna Taluk, Dandiganahalli Hobli, Alagondanahalli Village, Survey No: 96 & 101, (Urban and Rural Planning Authority Department Mysore)

FULLY DEVELOPED | BANK LOANS AVAILABLE | IMMEDIATE REGISTRATION | MUDA APPROVED | BASIC AMENITIES

## <u>"Shri. HD Devegowda Layout"</u> <u>Amenities</u>

Fully Developed property with meticulously planned spaces, Beautiful landscape in a secure gated community, Main roads are 12 metres wide, and cross roads are 10 metres wide, Computerised E Khata For Individual Sites, 24\*7 electricity, Street Lights already equipped, Water Supply for Individual Sites, Sanitary Connection for Individual Sites,Overhead Tank, Underground Drainage and Rain Water Drainage, Eco-Friendly Trees Planted and maintained in all streets, Parks and Grounds

### **Project Highlights**

8 acres of vast residential layout DC Converted & Mysore Urban & Rural Approved Plan (MUDA), Computerised E(A) Khata

Vasthu Compliant, Close Proximity to Historical Sites, SBI (CRP) LIC Loan Legal Approved.