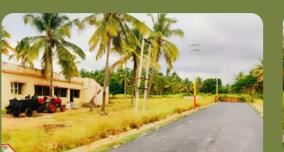

## <u>"Shri. HD Devegowda Layout"</u> <u>Amenities</u>

Fully Developed property with meticulously planned spaces, Beautiful landscape in a secure gated community, Main roads are 12 metres wide, and cross roads are 10 metres wide, Computerised E Khata For Individual Sites, 24\*7 electricity, Street Lights already equipped, Water Supply for Individual Sites, Sanitary Connection for Individual Sites,Overhead Tank, Underground Drainage and Rain Water Drainage, Eco-Friendly Trees Planted and maintained in all streets, Parks and Grounds

### **Project Highlights**

8 acres of vast residential layout DC Converted & Mysore Urban & Rural Approved Plan (MUDA), Computerised E(A) Khata

Vasthu Compliant, Close Proximity to Historical Sites, SBI (CRP) LIC Loan Legal Approved.

500 metres away from Hasan To Bangalore Highway.

Close Proximity to Bargur Circle & Just 2 km Drive From to Channarayapatna town. Walkable distance to Canara Bank, Surrounded by Many Residential Layouts.