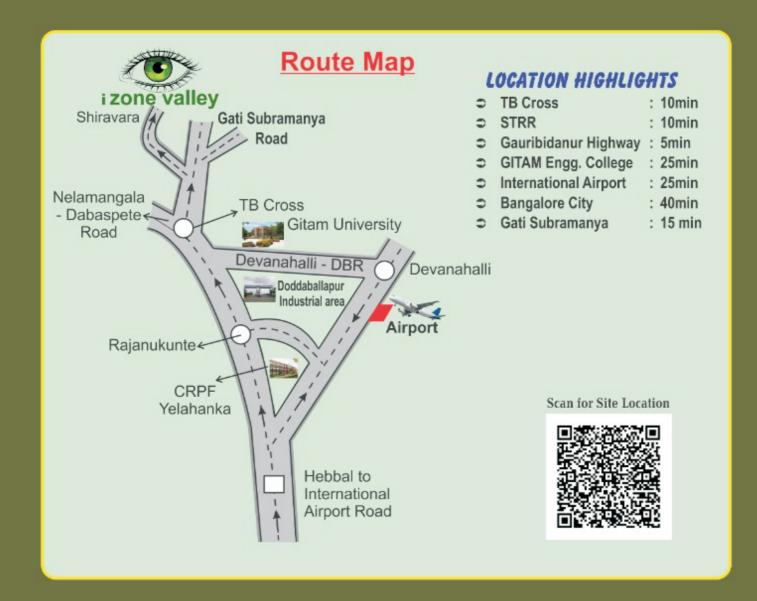

#### **ESTATE'S & DEVELOPERS**

Villa l Villa Plots l Apartment l Farmlands l Construction

Manjaly Edifice, No. 703, 3rd Cross, 1st Block, HRBR Layout, Kalyan Nagar, Bangalore-560043.

admin@dcestatesanddevelopers.com | www.dcestatesanddevelopers.com

Savya Saachi.C +91 9591988857

Devaraj Gowda +91 8553839747









Welcome to the I Zone valley farm & resorts project developed by DC ESTATE'S & DEVELOPERS. In the first phase, we are offering 50 acres of resort farm land with world class amenities such as membership card to our club house, restaurant, indoor games, outdoor games and conventional hall, wellness center, ayurvedic spa, photo shoot zone and destination marriage hall along with tennis court, youcan also have weekend villaging cottages a nature swimming pool and extra beni